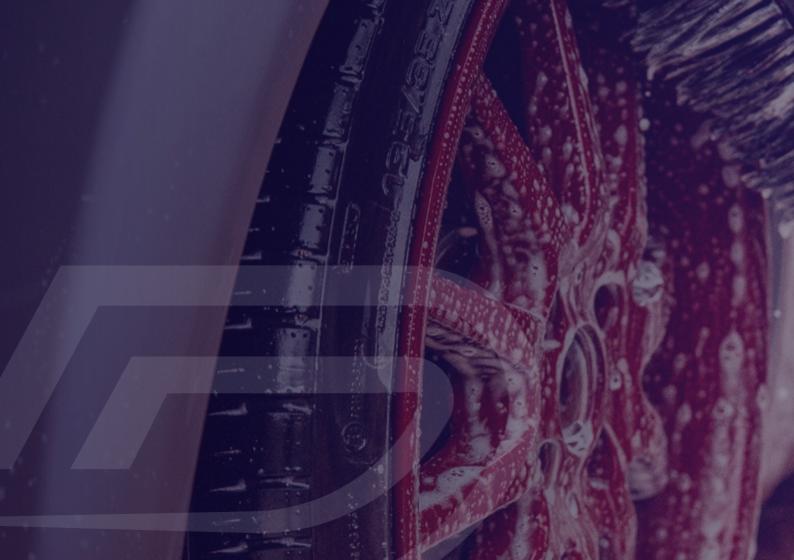

# **WHEELS & TIRES**

Although we typically like to wash from high-to-low, the one exception are the wheels & tires. Once the wheels are cool to the touch, we start our wash here because they are typically the dirtiest part of the vehicle and we don't want any splashing dirt & brake dust back onto a freshly washed car.

We carry all the products to make your tires look their best. Remember to keep your accessories separate so the tire accessories don't get cross-contaminated with your paint accessories!

EST SELLE